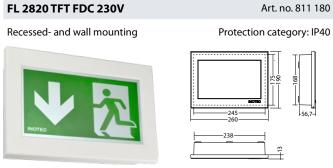

## FL 2820 TFT-luminaires

Multifunctional dynamic TFT exit sign luminaire made of UV- and glow wire resistant polycarbonate. For indication of the safe escape route in variable directions and blocking of affected areas depending on the spread of smoke from a fire as well as display of various safety signs or customer-specific pictograms. With the TFT used, including backlight and image content monitoring, the pictograms are displayed in accordance with standards and can be easily exchanged.

## **Technical data**

| Viewing distance:   | 20 m               | Nominal current DC: | 40 mA                                  |
|---------------------|--------------------|---------------------|----------------------------------------|
| Material:           | Polycarbonate      | Apparent power:     | 15,8 VA                                |
| Illuminant:         | TFT                | Effective power:    | 9,9 W                                  |
| Nominal voltage AC: | 230V ±10% 50/60 Hz | Protection class:   | II                                     |
| Nominal voltage DC: | 176 - 264 V        | Input terminals:    | 2.5mm <sup>2</sup> feed through wiring |
| Nominal current AC: | 69 mA              | Temperature ta:     | -15+40 °C                              |
|                     |                    |                     |                                        |