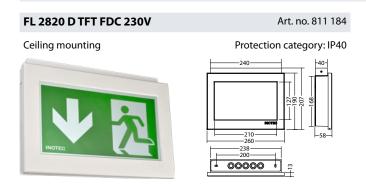

## FL 2820 TFT-luminaires

Multifunctional dynamic TFT exit sign luminaire made of UV- and glow wire resistant polycarbonate. For indication of the safe escape route in variable directions and blocking of affected areas depending on the spread of smoke from a fire as well as display of various safety signs or customer-specific pictograms. With the TFT used, including backlight and image content monitoring, the pictograms are displayed in accordance with standards and can be easily exchanged.

## **Technical data**

| Viewing distance:   | 20 m               | Nominal current DC: | 40 mA                                  |
|---------------------|--------------------|---------------------|----------------------------------------|
| Material:           | Polycarbonate      | Apparent power:     | 15,8 VA                                |
| Illuminant:         | TFT                | Effective power:    | 9,9 W                                  |
| Nominal voltage AC: | 230V ±10% 50/60 Hz | Protection class:   | II                                     |
| Nominal voltage DC: | 176 - 264 V        | Input terminals:    | 2.5mm <sup>2</sup> feed through wiring |
| Nominal current AC: | 69 mA              | Temperature ta:     | -15+40 °C                              |
|                     |                    |                     |                                        |