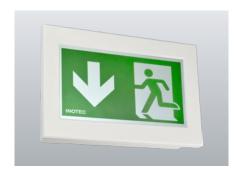

## FL 2820 TFT-luminaires

Multifunctional dynamic TFT exit sign luminaire made of UV- and glow wire resistant polycarbonate. For indication of the safe escape route in variable directions and blocking of affected areas depending on the spread of smoke from a fire as well as display of various safety signs or customer-specific pictograms. With the TFT used, including backlight and image content monitoring, the pictograms are displayed in accordance with standards and can be easily exchanged.