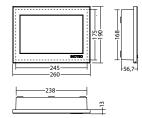

# FL 2820 TFT IDC 24V

Recessed- and wall mounting

#### Protection category: IP40